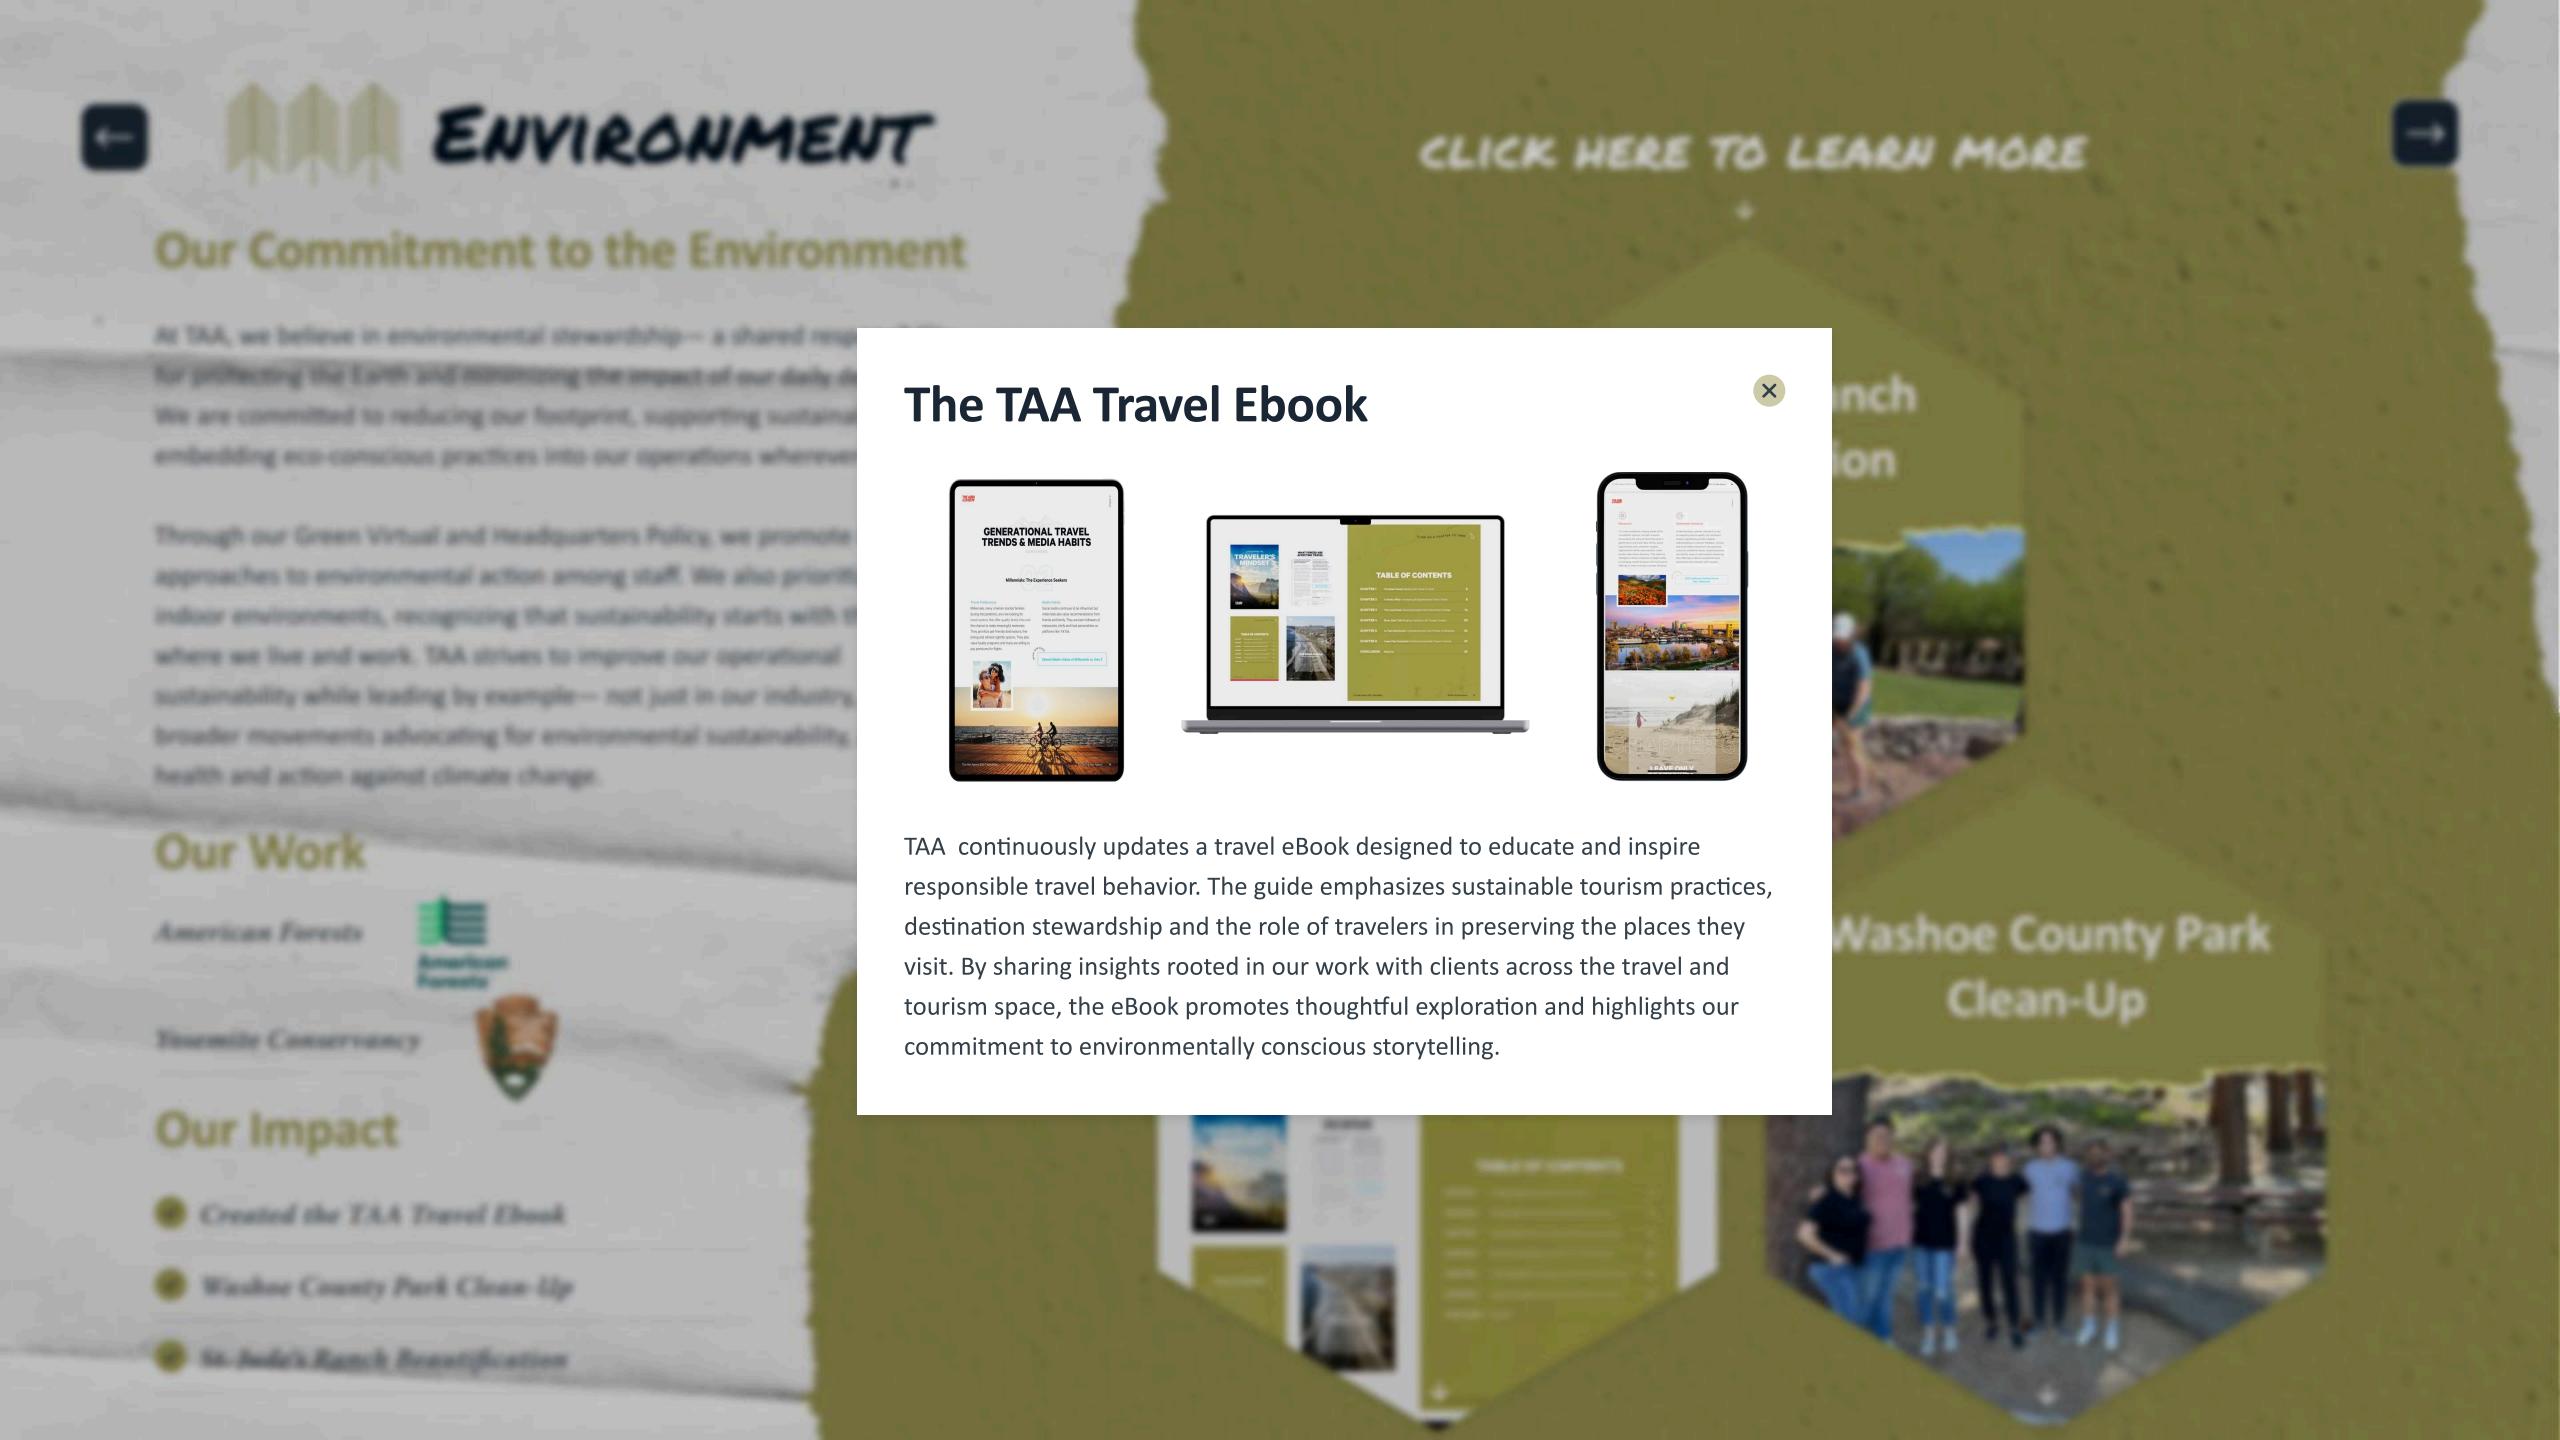

## **Our Commitment to the Environment**

At TAA, we believe in environmental stewardship— a shared responsibility for protecting the Earth and minimizing the impact of our daily decisions. We are committed to reducing our footprint, supporting sustainability and embedding eco-conscious practices into our operations wherever possible.

Through our Green Virtual and Headquarters Policy, we promote innovative approaches to environmental action among staff. We also prioritize healthy indoor environments, recognizing that sustainability starts with the spaces where we live and work. TAA strives to improve our operational sustainability while leading by example—not just in our industry, but in the broader movements advocating for environmental sustainability, public health and action against climate change.

# **Our Impact**

- Created the TAA Travel Ebook
- Washoe County Park Clean-Up
- St. Jude's Ranch Beautification