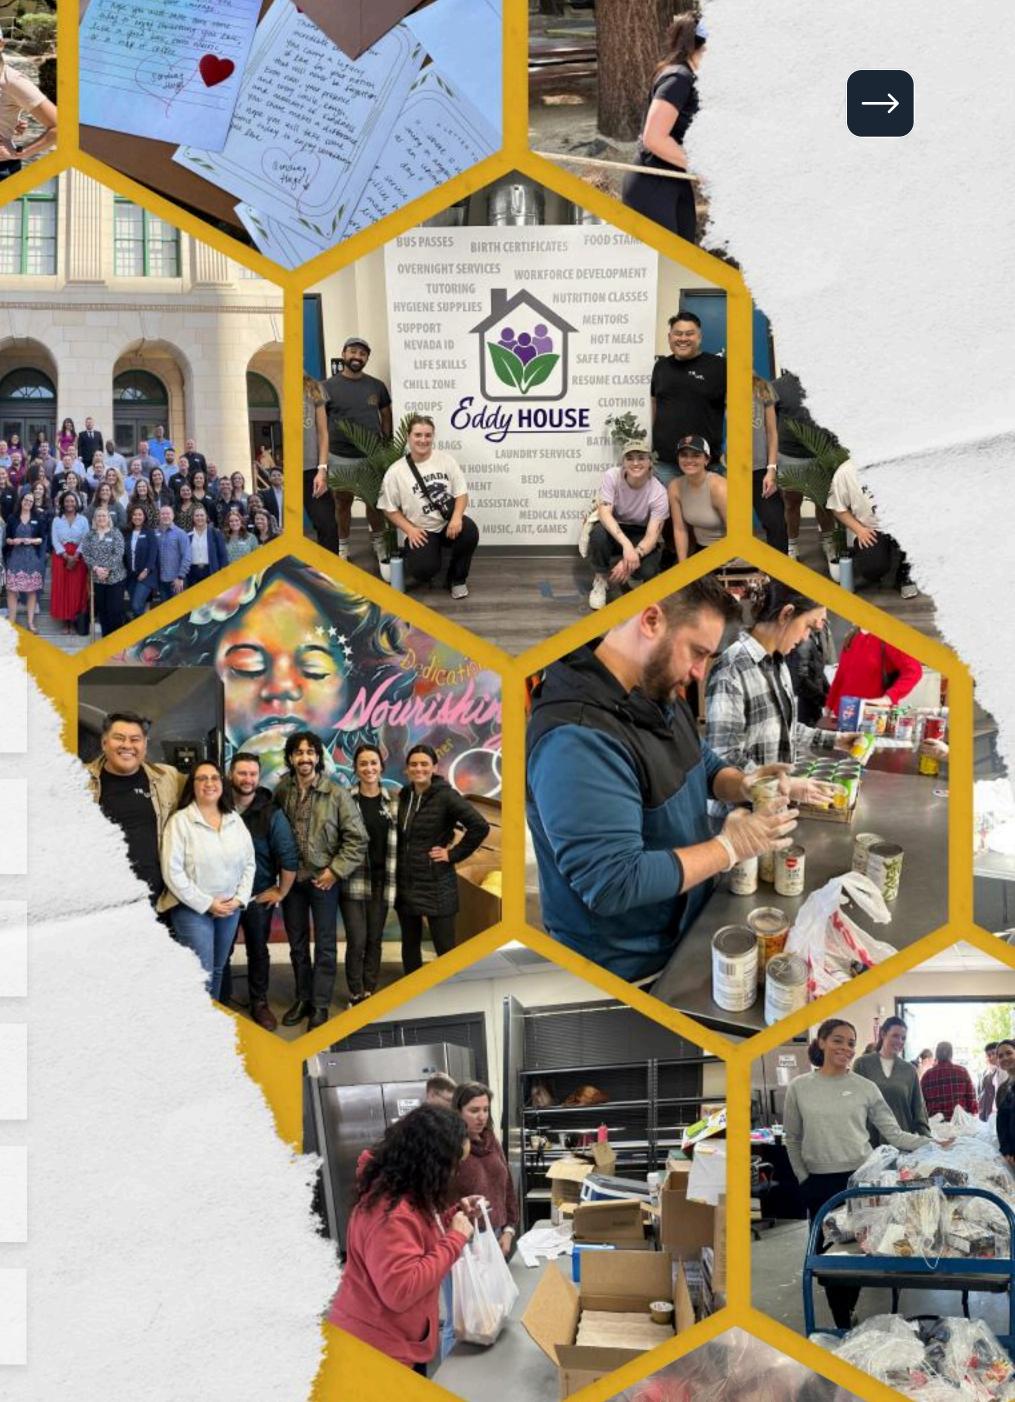

Do Good Sh'Y

Renada GrantLab

\* Farever One Memorial

Eddy House

Do Good Sh\*t

**Eddy House** 

Eddy House is Northern Nevada's only youth homeless shelter and assessment facility, providing vital support for some of the region's most vulnerable young people. In 2024, TAA provided pro-bono PR and marketing services to help amplify awareness and drive donations in support of their critical work.